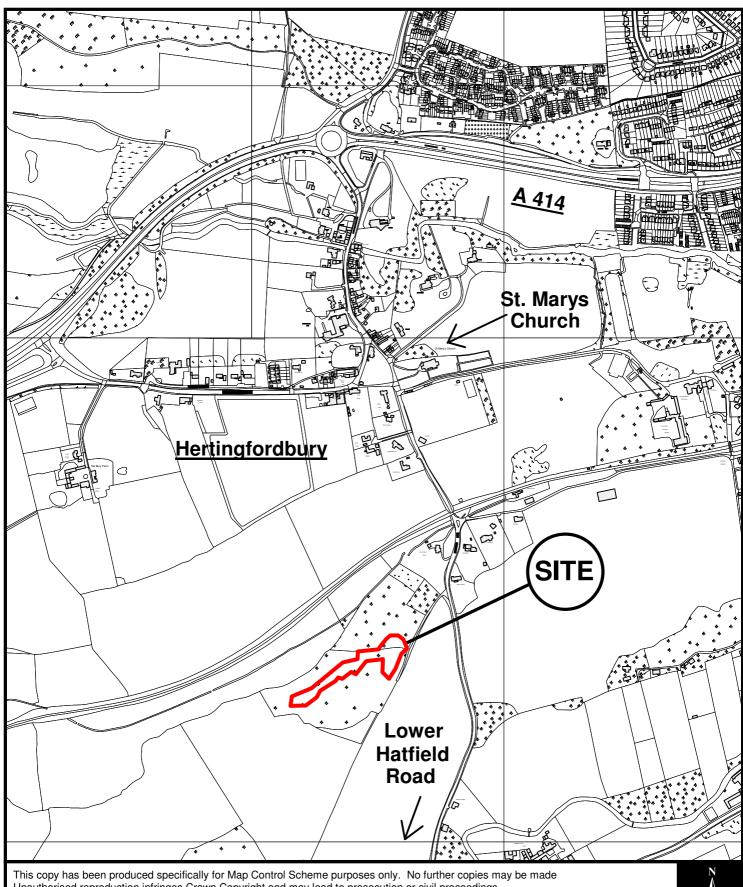

This copy has been produced specifically for Map Control Scheme purposes only. No further copies may be made Unauthorised reproduction infringes Crown Copyright and may lead to prosecution or civil proceedings Reproduced from the Ordnance Survey map data with the permission of the controller of Her Majesty's Stationery Office Crown Copyright 2009 East Herts Council. LA Ref: 100018528

East Herts Council

East Herts Council Wallfields Pegs Lane Hertford SG13 8EQ Tel: 01279 655261 Address: Old Clay Pit, St Marys Lane, Hertingfordbury, Herts, SG14 2LE Reference: 3/12/0272/FP Scale: 1:2500 O.S Sheet: TL3011 Date of Print: 3 July 2012